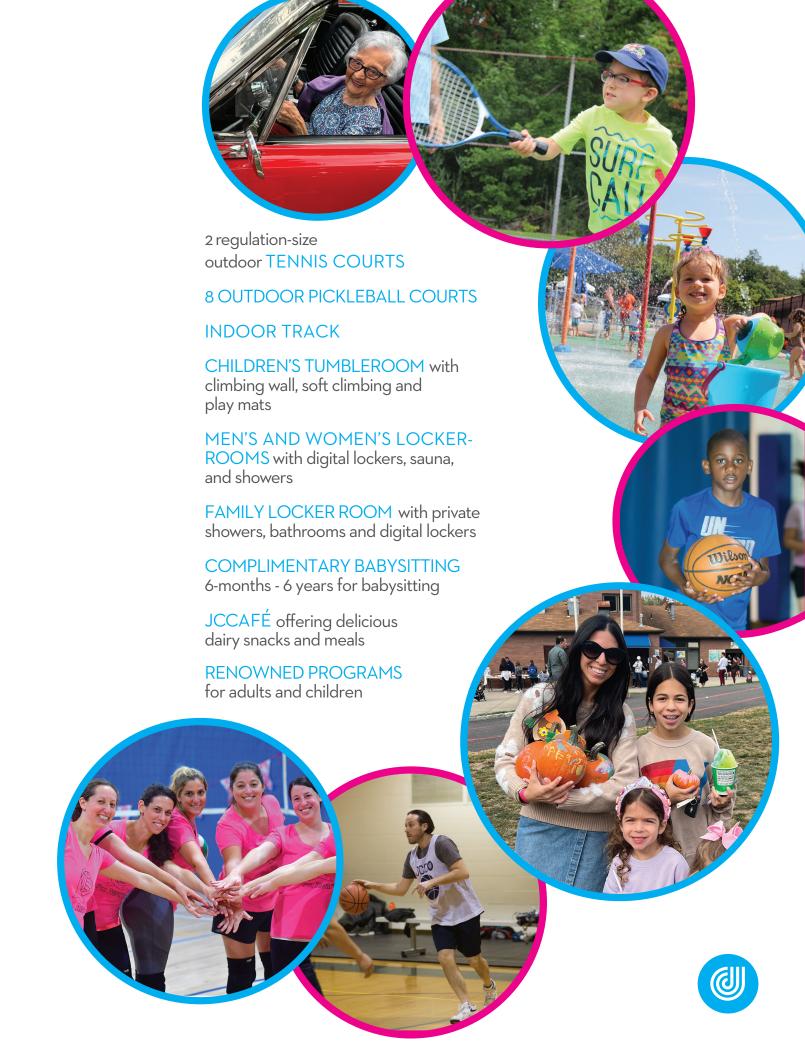

## SEE YOUR EMPLOYEES THRIVE! CORPORATE MEMBERSHIP PERKS CAN INCLUDE:

- One Annual Wellness Week
- Participation in our member discount loyalty "perks" program
- 75+ group exercise specialty classes
- Customized wellness seminars\*
- Team building workshops\*
- Access to the JCC facilities for corporate events\*
- Volunteer opportunities for employees organized at the JCC or in the community.
- And so much more!
  - \*with platinum plan

### What's Included in my Membership?

| Amenities                                                                                                  | Children | Teens      | Adults     | Seniors  |
|------------------------------------------------------------------------------------------------------------|----------|------------|------------|----------|
| Splash Pad Water Park                                                                                      | <b>Ø</b> |            |            |          |
| Outdoor intermediate and baby pool with duck slide                                                         |          |            |            |          |
| Intermediate pool with frog slide                                                                          |          |            |            |          |
| An indoor training sized pool heated to 90° degrees.<br>Featuring both shallow water, depth of 2'-3' side. | <b>Ø</b> |            |            |          |
| Family Open Play @ the J                                                                                   |          |            |            |          |
| Tumble Room (Ages 2-7)                                                                                     |          |            |            |          |
| Free babysitting (Ages Infant - 6)                                                                         |          |            |            |          |
| Five-lane 25 meter outdoor pool with diving board                                                          |          |            |            |          |
| A six-lane, 25 meter indoor pool heated to between 81°-84° degrees. With a depth of 4'-12'                 | <b>Ø</b> | $\bigcirc$ | <b>Ø</b>   |          |
| Outdoor Playground                                                                                         | <b>⊘</b> | $\bigcirc$ |            |          |
| 2 indoor basketball courts                                                                                 |          |            | <b>⊘</b>   |          |
| Indoor and Outdoor Tracks                                                                                  |          | $\bigcirc$ | <b>⊘</b>   |          |
| Outdoor Tennis and Pickleball Courts                                                                       |          | $\bigcirc$ | <b>⊘</b>   |          |
| Discount on all JCC programs                                                                               |          | $\bigcirc$ |            |          |
| Concerts                                                                                                   |          |            |            |          |
| Outdoor walking trails                                                                                     |          | $\bigcirc$ |            |          |
| Community and Family Events                                                                                |          |            | <b>⊘</b>   |          |
| Outdoor multisport court                                                                                   |          |            | lacksquare |          |
| Racquetball courts                                                                                         |          |            |            |          |
| Outdoor fields                                                                                             |          |            |            |          |
| Outdoor climbing wall                                                                                      |          |            | <b>Ø</b>   |          |
| Family Movie Day @ the J                                                                                   |          |            |            |          |
| Art Galleries                                                                                              |          |            |            |          |
| State-of-the Art Fitness Center (Ages 14+)                                                                 |          | $\bigcirc$ | <b>⊘</b>   |          |
| Certified Personal Trainers                                                                                |          | $\bigcirc$ | <b>⊘</b>   |          |
| 75+ Group Fitness Classes                                                                                  |          | $\bigcirc$ | <b>⊘</b>   |          |
| Luxurious Spa                                                                                              |          | <b>Ø</b>   | <b>Ø</b>   |          |
| Parenting Classes                                                                                          |          |            | <b>Ø</b>   |          |
| 3 Guest Passes per Year                                                                                    |          |            | <b>Ø</b>   |          |
| Free Lectures                                                                                              |          |            | <b>Ø</b>   | <b>Ø</b> |